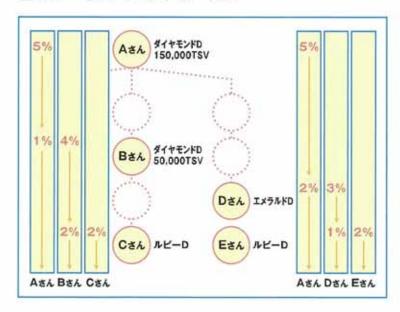

# ■世代の数え方

# ■パワー・インフィニティ・ボーナス還元率

| 支払いレベル                            | 還元率 |
|-----------------------------------|-----|
| ルビーディレクター                         | 2%  |
| エメラルドディレクター                       | 3%  |
| ダイヤモンドディレクター                      | 4%  |
| ダイヤモンドディレクターで<br>TSV150,000ポイント以上 | 5%  |

### ■パワー・インフィニティ・ボーナス

#### ダイヤモンドディレクター 月間PSV100ポイント以上、GSV1,000ポイント以上 5.000ポイント×3系列 または 2,000ポイント×6系列 50.000以上 100,000以上 150,000以上 5% 5% 5% 5% 5% 5% 5% 5% 5% 5% 5% 5% 5% 5% 5% 5% 5% 5% 5% 5% 5% 3% 3% 2% 4% 4%