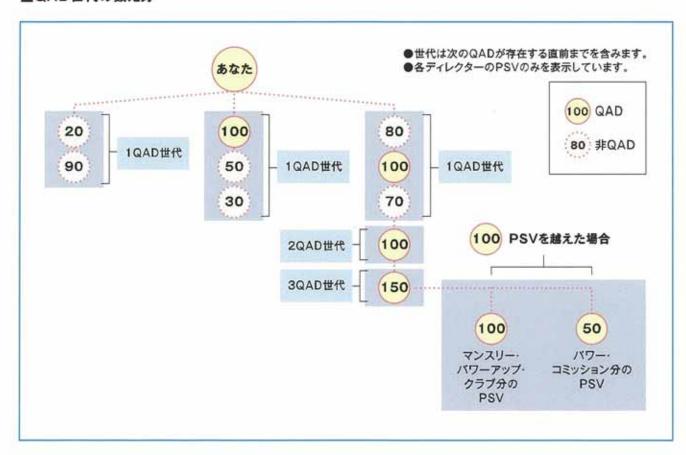

## ■QAD世代の数え方

| タイトル          | <b>昇格条件</b>                                                                                                                                                                  | 昇格月 |
|---------------|------------------------------------------------------------------------------------------------------------------------------------------------------------------------------|-----|
| ディストリビューター    | 登録申請書をNSPJに提出。登録料2,100円(税込み)。                                                                                                                                                |     |
| アソシエイト        | 月間PSV100ポイント以上、GSV500ポイント以上を達成すること。                                                                                                                                          | 翌月  |
| コーディネーター      | 月間PSV100ポイント以上、GSV1,000ポイント以上を達成すること。                                                                                                                                        | 翌月  |
| ディレクター        | 月間PSV100ポイント以上、GSV2,000ポイント以上を達成すること。<br>または、連続した2ケ月で各月PSV100ポイント以上、2ケ月合計GSV2,500ポイント<br>以上を達成すること。<br>※同月に、系列下位にディレクター昇格を達成する系列下位がいる場合は、そのグループ以外で<br>GSV1,000ポイント以上を達成すること。 | 翌月  |
| エグゼクティブディレクター | 月間PSV100ポイント以上、GSV1.000ポイント以上を達成し(以降アクティブディレクターと表示)、アクティブディレクターを有する系列を1系列持っていること。                                                                                            | 当月  |
| シルバーディレクター    | 自分がアクティブディレクターで、系列下位にアクティブディレクターを有する系列を<br>2系列持っていること。                                                                                                                       | 当月  |
| ゴールドディレクター    | 自分がアクティブディレクターで、系列下位にアクティブディレクターを有する系列を<br>3系列持っていること。                                                                                                                       | 当月  |
| ルビーディレクター     | 自分がアクティブディレクターでTSV15,000ポイント以上を達成し、<br>①「アクティブディレクターを有し、なおかつ合計3,000ポイント以上の系列」を3系列、<br>または②「アクティブディレクターを有し、なおかつ合計2,000ポイント以上の系列」を<br>4系列、のどちらかを持っていること。                       | 当月  |
| エメラルドディレクター   | 自分がアクティブディレクターでTSV30,000ポイント以上を達成し、<br>①「アクティブディレクターを有し、なおかつ合計4,000ポイント以上の系列」を3系列、<br>または②「アクティブディレクターを有し、なおかつ合計2,000ポイント以上の系列」を<br>5系列、のどちらかを持っていること。                       | 当月  |
| ダイヤモンドディレクター  | 自分がアクティブディレクターでTSV50,000ポイント以上を達成し、<br>①「アクティブディレクターを有し、なおかつ合計5,000ポイント以上の系列」を3系列、<br>または②「アクティブディレクターを有し、なおかつ合計2,000ポイント以上の系列」を<br>6系列、のどちらかを持っていること。                       | 当月  |