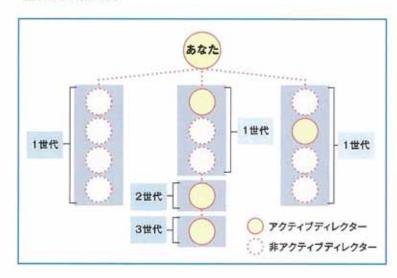

# パワー・スタート

このプログラムは、登録後の初回注文に限った一度だけのチャンスです。 条件、初回注文金額に応じて還元率が決まります。

同月内に直接スポンサーした方(カスタマー登録を含む)の個人購入ポイント(PSV)に その還元率をかけたものをコミッションとして受け取ることができます。

注) ご自身の個人購入ポイント(PSV) に対するコミッションは発生しません。

# 4. パワー・コミッション&パワー・インフィニティ・ボーナス

パワー・コミッションは、系列下位がディレクターとして独立した世代を築き、 実績をあげることに対して支払われるものです。

パワー・インフィニティ・ボーナスは、あなたがルビーディレクター以上の支払いレベルを達成された場合、 世代の制限がなく、文字通り無限大のボーナスとなりえます。

ただし、系列下位にこのボーナスを取得する支払いレベルの方がいる場合は、 その方の取得する分を差し引いた額となります。

# ■世代の数え方